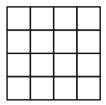

### **Critical Thinking**

13. Count the number of squares in the given figure.

(A) 20

(B) 30

(C) 50

- (D) 70
- 14. In a certain code if SUMMER is coded as RUNNER, then the code for WINTER will be ?
  - (A) SUITER
- (B) SUFFER
- (C) WALKER
- (D) VIOUER
- 15. Mohan walks 5 km towards the south and then turns to the right. After walking 3 km he turns to the left and walks 5 km. What direction is he facing right now?
  - (A) North